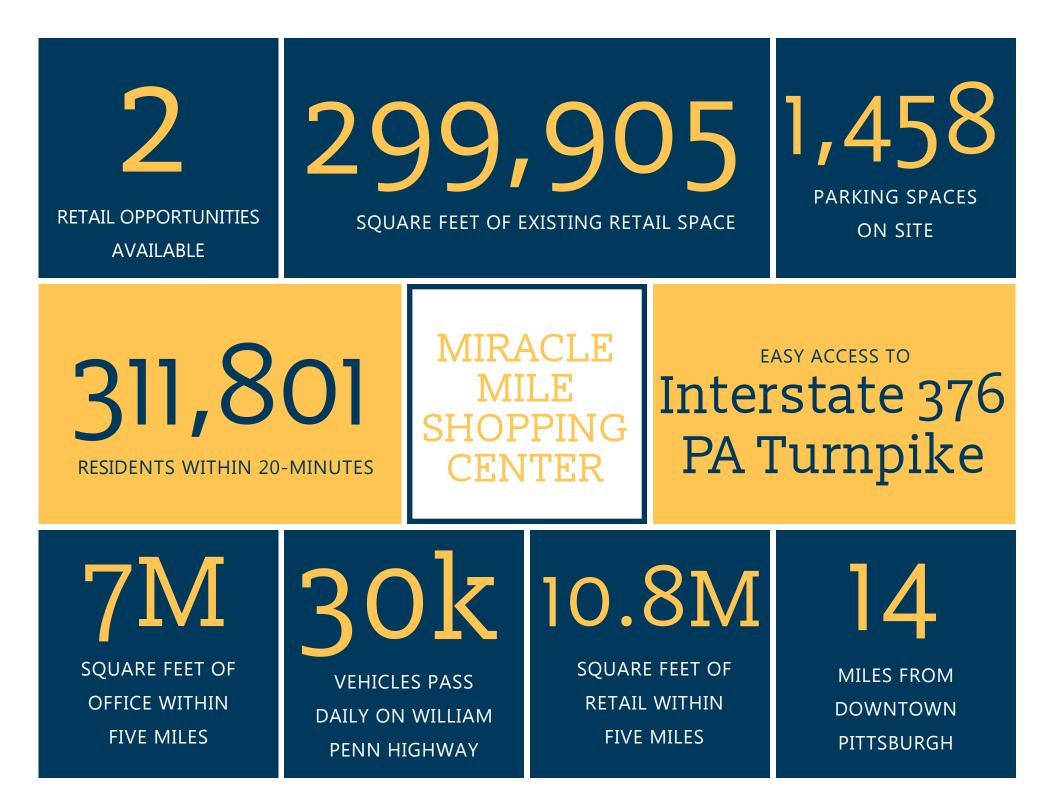

WITHIN THE 10-MILE TRADE AREA, THERE ARE OVER 541,836 RESIDENTS AND 241,351 DAYTIME EMPLOYEES

#### Population

3 MILES: 44,200 5 MILES: 136,627 10 MILES: 541,836

Average HHI 3 MILES: \$75,084 5 MILES: \$72,952

10 MILES: \$72,129

### Daytime Population

3 MILES: 56,672 5 MILES: 131,238 10 MILES: 523,746

The area is home to a collection of refined and relevant retailers with easy access from Pittsburgh.

ALLEGHENY VALLEY BANK ANTHONY'S COAL FIRED PIZZA APPLEBEES AT HOME BABIES R US BARNES & NOBLE **BUFFALO WILD WINGS** BURGATORY CHICK-FIL-A CINEMARK DICK'S SPORTING GOODS DOLLAR TREE DSW EYETIQUE GIANT EAGLE HHGREGG HOMEGOODS HONEYBAKED HAM JOANN