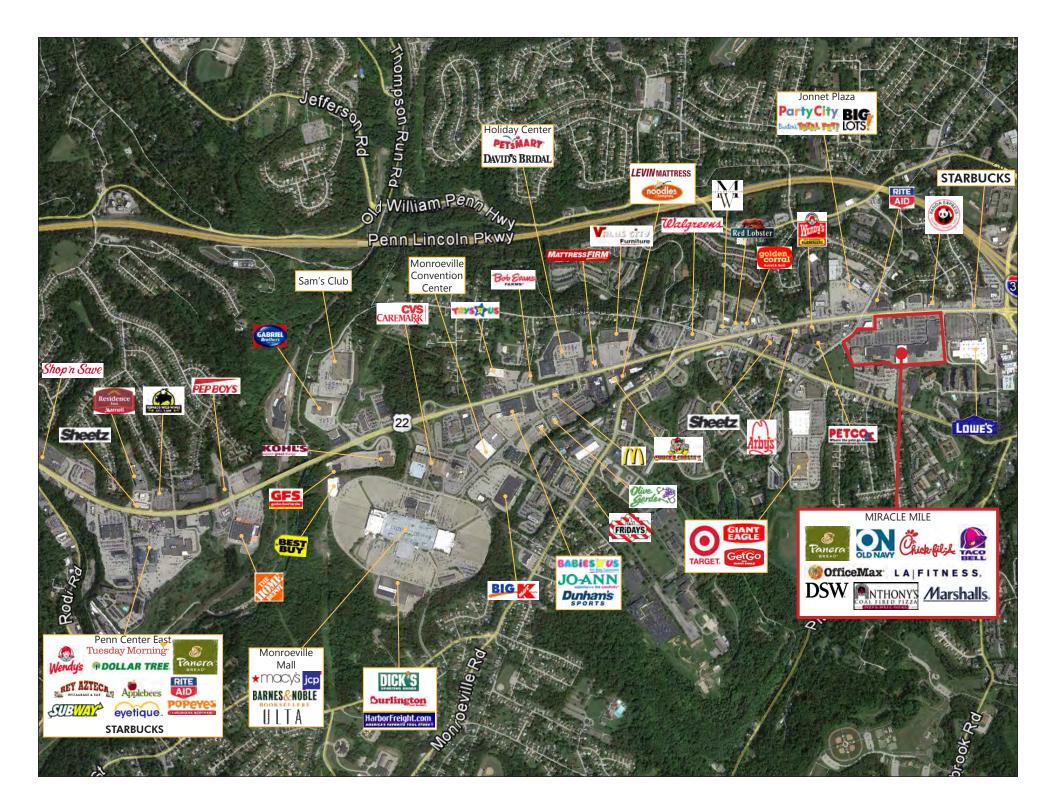

### Daytime Population

3 MILES: 56,672 5 MILES: 131,238 10 MILES: 523,746

The area is home to a collection of refined and relevant retailers with easy access from Pittsburgh.

ALLEGHENY VALLEY BANK ANTHONY'S COAL FIRED PIZZA APPLEBEES AT HOME BABIES R US BARNES & NOBLE **BUFFALO WILD WINGS** BURGATORY CHICK-FIL-A CINEMARK DICK'S SPORTING GOODS DOLLAR TREE DSW EYETIQUE GIANT EAGLE HHGREGG HOMEGOODS HONEYBAKED HAM JOANN

LA FITNESS LOWE'S MACY'S MAD MEX MARSHALLS OLD NAVY PANERA BREAD **RED LOBSTER** RITE AID SPRINT STARBUCKS SUBWAY TARGET TGI FRIDAY'S THE GREEN MANGO THE HOME DEPOT TOYS R US TUESDAY MORNING ULTA WENDY'S YAMATO HIBACHI