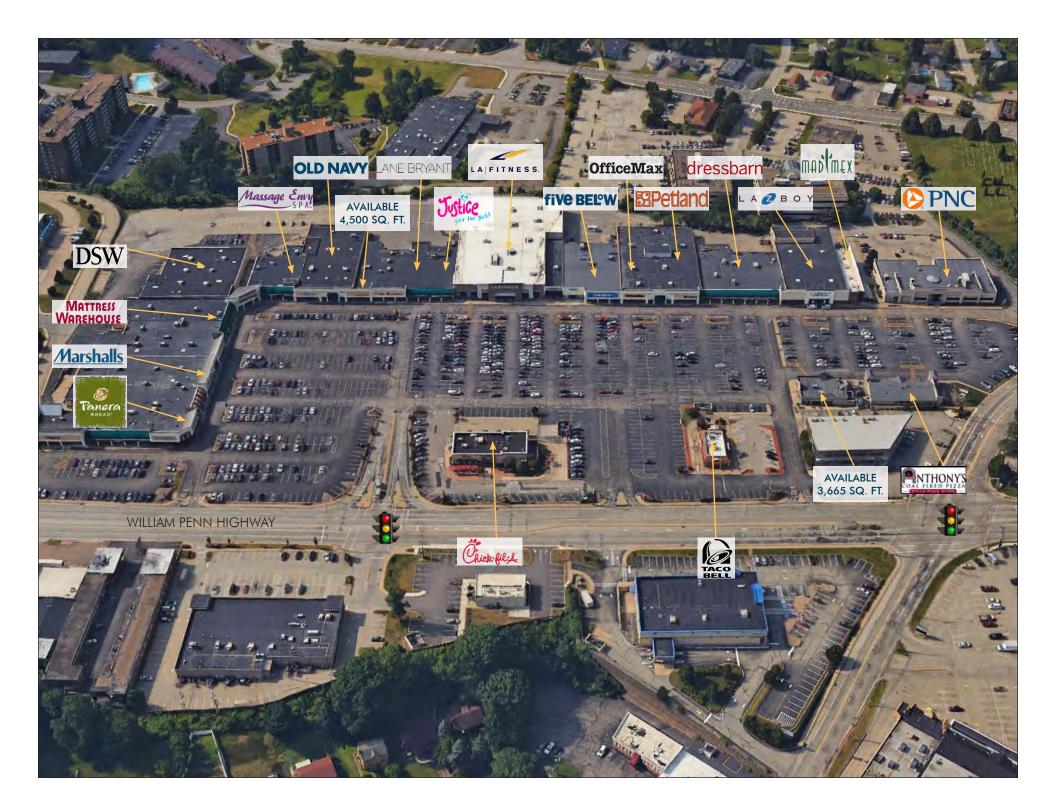

## MIRACLE MILE SHOPPING CENTER

MONROEVILLE PENNSYLVANIA

DESTINATION SHOPPING CENTER IN A DESTINATION MARKET. CBRE

Miracle Mile Shopping Center offers a variety of local and national retailers to complete everyone's shopping list.

### Daytime Population

3 MILES: 56,672 5 MILES: 131,238 10 MILES: 523,746

The area is home to a collection of refined and relevant retailers with easy access from Pittsburgh.

ALLEGHENY VALLEY BANK ANTHONY'S COAL FIRED PIZZA APPLEBEES AT HOME BABIES R US BARNES & NOBLE **BUFFALO WILD WINGS** BURGATORY CHICK-FIL-A CINEMARK DICK'S SPORTING GOODS DOLLAR TREE DSW EYETIQUE GIANT EAGLE HHGREGG HOMEGOODS HONEYBAKED HAM JOANN

LA FITNESS LOWE'S MACY'S MAD MEX MARSHALLS OLD NAVY PANERA BREAD **RED LOBSTER** RITE AID SPRINT STARBUCKS SUBWAY TARGET TGI FRIDAY'S THE GREEN MANGO THE HOME DEPOT TOYS R US TUESDAY MORNING ULTA WENDY'S YAMATO HIBACHI