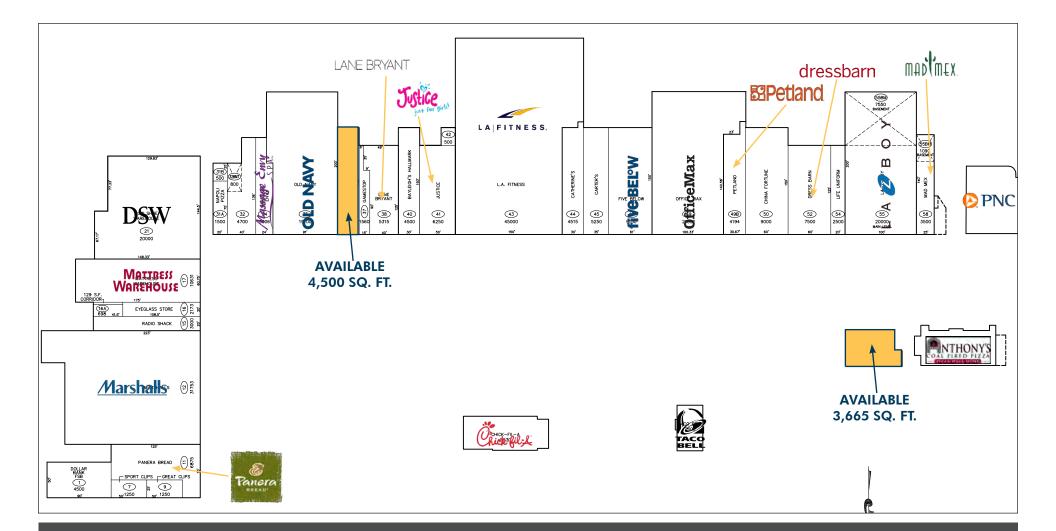

## MIRACLE MILE SHOPPING CENTER

MONROEVILLE PENNSYLVANIA

DESTINATION SHOPPING CENTER IN A DESTINATION MARKET. CBRE

Miracle Mile Shopping Center offers a variety of local and national retailers to complete everyone's shopping list.

### Daytime Population

3 MILES: 56,672 5 MILES: 131,238 10 MILES: 523,746

The area is home to a collection of refined and relevant retailers with easy access from Pittsburgh.

ALLEGHENY VALLEY BANK ANTHONY'S COAL FIRED PIZZA APPLEBEES AT HOME BABIES R US BARNES & NOBLE **BUFFALO WILD WINGS** BURGATORY CHICK-FIL-A CINEMARK DICK'S SPORTING GOODS DOLLAR TREE DSW EYETIQUE GIANT EAGLE HHGREGG HOMEGOODS HONEYBAKED HAM JOANN

LA FITNESS LOWE'S MACY'S MAD MEX MARSHALLS OLD NAVY PANERA BREAD **RED LOBSTER** RITE AID SPRINT STARBUCKS SUBWAY TARGET TGI FRIDAY'S THE GREEN MANGO THE HOME DEPOT TOYS R US TUESDAY MORNING ULTA WENDY'S YAMATO HIBACHI